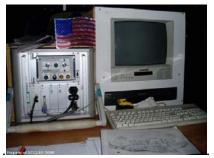

The rest of the package includes a 600 foot motorized cable reel, the control unit with remote pendant, auxiliary lights, a VHS video recorder, a couple of monitors, a power inverter, and tool box.

All this is installed in a 2002 Chevrolet Express Cargo Van.