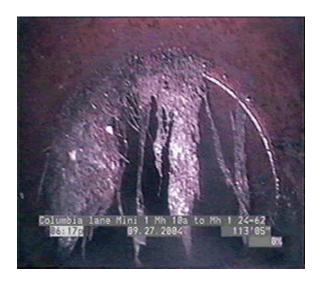

#### PICTURES OF SOME OF THE PROBLEMS ROVVER FINDS

**Cracked Pipe** 

**Broken Pipe** 

Roots

# **Heavy Roots**

Roots are probably our biggest problem. Sometimes the roots get so bad they completely block sewer flow.

Yes, that *is* what grease does in the sewer, so try and empty your bacon grease (and all other grease) in a can and throw it away.