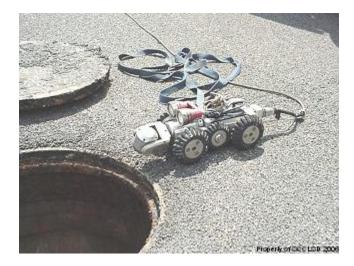

#### **ROVVER**

Funny name for a Closed Circuit Video Inspection Unit, but that's what <u>EverestVIT</u> calls it.

Actually, that is the name of the crawler part. Pictured above is a Pan and Tilt Camera Head mounted on a Rovver 600 Crawler.

Rovver is very good at finding Broken Pipe, Cracked Pipe, Offset Joints, Roots, Protruding Taps, Grit, Sags, Grease, Obstacles, etc.

Now if we can teach him to roll over, oh wait, he can roll over, what he needs to learn is how to roll *BACK* over onto his feet (wheels).