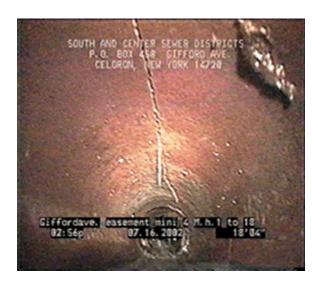

#### **Protruding Tap**

Rodney

These are NOT the worst pictures we have, they are just examples.

Some of the pipe we have was installed in the late 20's making it over 70 years old. Cracks and Breaks can be a problem.