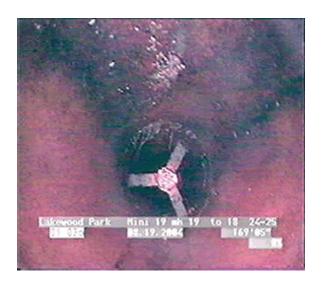

t Camera Head mounted on a Rovver 600 Crawler.

The rest of the package includes a 600 foot motorized cable reel, the control unit with remote pendant, auxiliary lights, a VHS video recorder, a couple of monitors, a power inverter, and tool box.

All this is installed in a 2002 Chevrolet Express Cargo Van.







Rovver is very good at finding Broken Pipe, Cracked Pipe, Offset Joints, Roots, Protruding Taps, Grit, Sags, Grease, Obstacles, etc.

Now if we can teach him to roll over, oh wait, he can roll over, what he needs to learn is how to roll *BACK* over onto his feet (wheels).

#### PICTURES OF SOME OF THE PROBLEMS ROVVER FINDS



**Cracked Pipe** 



**Broken Pipe** 



Roots



# **Heavy Roots**



# Grease



# **Offset Joint**



# Obstruction



#### **Protruding Tap**



Rodney



These are NOT the worst pictures we have, they are just examples.

Some of the pipe we have was installed in the late 20's making it over 70 years old. Cracks and Breaks can be a problem.

Roots are probably our biggest problem. Sometimes the roots get so bad they completely block sewer flow.

Yes, that *is* what grease does in the sewer, so try and empty your bacon grease (and all other grease) in a can and throw it away.

Yes, that is a natural gas line punched through the sewer pipe. That's why New York State has now made it mandatory that everyone call <u>UFPO(Dig Safely NY)</u> every time they work underground. 1-800-962-7962.

What's a Rodney? Rodney is our root cutter. Rovver is like a watchdog for Rodney, he assists in making sure Rodney gets all the roots.

See Rovver in action