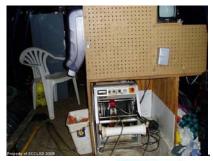

The rest of the package includes a 600 foot motorized cable reel, the control unit with remote pendant, auxiliary lights, a VHS video recorder, a couple of monitors, a power inverter, and tool box.

All this is installed in a 2002 Chevrolet Express Cargo Van.