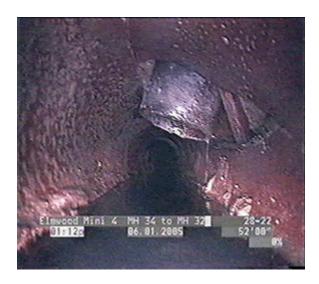

an and Tilt Camera Head mounted on a Rovver 600 Crawler.

The rest of the package includes a 600 foot motorized cable reel, the control unit with remote pendant, auxiliary lights, a VHS video recorder, a couple of monitors, a power inverter, and tool box.

All this is installed in a 2002 Chevrolet Express Cargo Van.







Rovver is very good at finding Broken Pipe, Cracked Pipe, Offset Joints, Roots, Protruding Taps, Grit, Sags, Grease, Obstacles, etc.

Now if we can teach him to roll over, oh wait, he can roll over, what he needs to learn is how to roll *BACK* over onto his feet (wheels).

#### PICTURES OF SOME OF THE PROBLEMS ROVVER FINDS



**Cracked Pipe** 



**Broken Pipe** 



Roots



# **Heavy Roots**



# Grease



# **Offset Joint**



# Obstruction



#### **Protruding Tap**



Rodney



These are NOT the worst pictures we have, they are just examples.

Some of the pipe we have was installed in the late 20's making it over 70 years old. Cracks and Breaks can be a problem.

Roots are probably our biggest problem. Sometimes the roots get so bad they completely block sewer flow.

Yes, that *is* what grease does in the sewer, so try and empty your bacon grease (and all other grease) in a can and throw it away.

Yes, that is a natural gas line punched through the sewer pipe. That's why New York State has now made it mandatory that everyone call <u>UFPO(Dig Safely NY)</u> every time they work underground. 1-800-962-7962.

What's a Rodney? Rodney is our root cutter. Rovver is like a watchdog for Rodney, he assists in making sure Rodney gets all the roots.

See Rovver